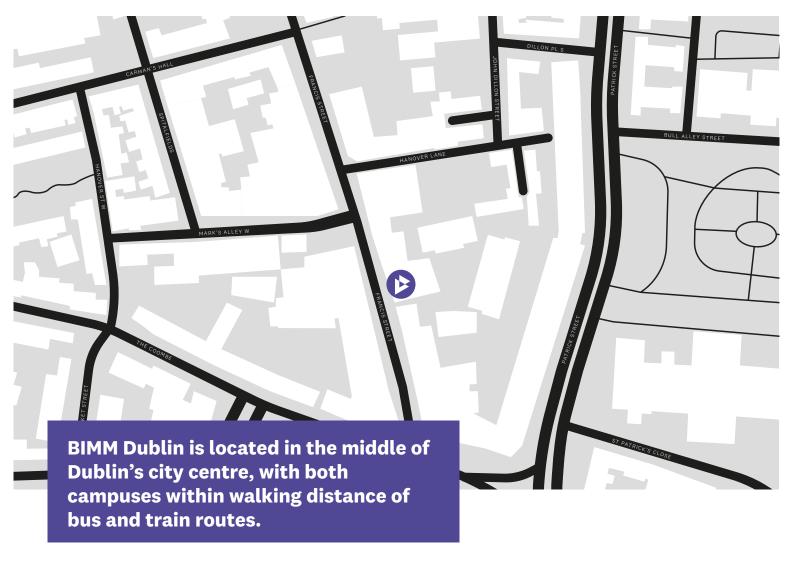

# Directions

BIMM Institute Dublin 62-64 Francis Street Dublin 8 Ireland

### **Walking** - Appriximately 15 minutes from Trinity College Dublin

From Trinity College go straight up Dame St towards Christ Church. Keep going straight onto Lord Edward Street and onto Christ Church Place. Continue past Christ Church Cathedral and onto High Street, which then leads onto Thomas Street. Turn left onto Francis Street and continue towards the end of the road. BIMM Dublin is the large white building on the left-hand side of the road, opposite Oxfam.

#### Bus

BIMM Institute Dublin's Francis Street and Coombe buildings are well serviced by Dublin Bus from all over the city. There are bus stops on Patrick Street, Thomas Street and Cork Street that are just a stone's throw away from BIMM Institute Dublin.

The most convenient Dublin Bus routes would be the 27, 151, 56a, 77a, 49, 54a, 13, 40 and 123.

#### Train/LUAS

BIMM is easily accessible from Dublin's four main railway stations – Heuston, Connolly, Pearse Street and Tara Street. The LUAS stops at St. Stephen's Green, James's Street and the Four Courts are all within walking distance of BIMM.

## Travelling to BIMM Dublin Coombe Campus

From BIMM Francis Street Campus, continue down Francis Street, and cross over the main road. Turn right, continue past the Hyatt Centric Hotel, and our Coombe campus is located at the last left-turn before Cork Street, beside St. Brigid's Primary school.